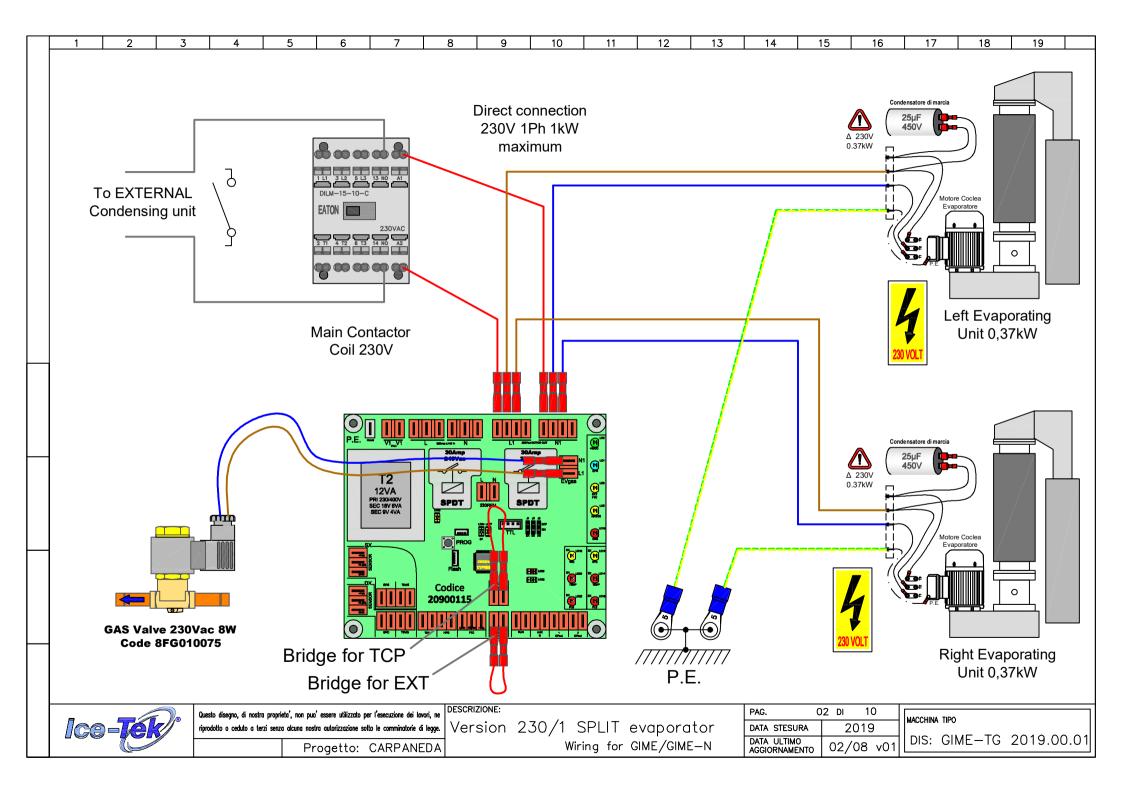

## For more detailed information, please refer to the User Manual.

|    | Questo disegno, di nostra proprieta', non puo' essere utilizzato per l'esecuzione dei lavori, ne | DESCRIZIONE:                   | PAG. 1                       | 0 DI 10   |                         |
|----|--------------------------------------------------------------------------------------------------|--------------------------------|------------------------------|-----------|-------------------------|
| /° | riprodotto o ceduto a terzi senza alcuna nostra autorizzazione sotto le comminatorie di legge.   | Version 230/1 SPLIT evaporator | DATA STESURA                 | 2019      |                         |
| Ī  | Progetto: CARPANEDA                                                                              | Wiring for GIME/GIME-N         | DATA ULTIMO<br>AGGIORNAMENTO | 02/08 v01 | DIS: GIME-TG 2019.00.01 |