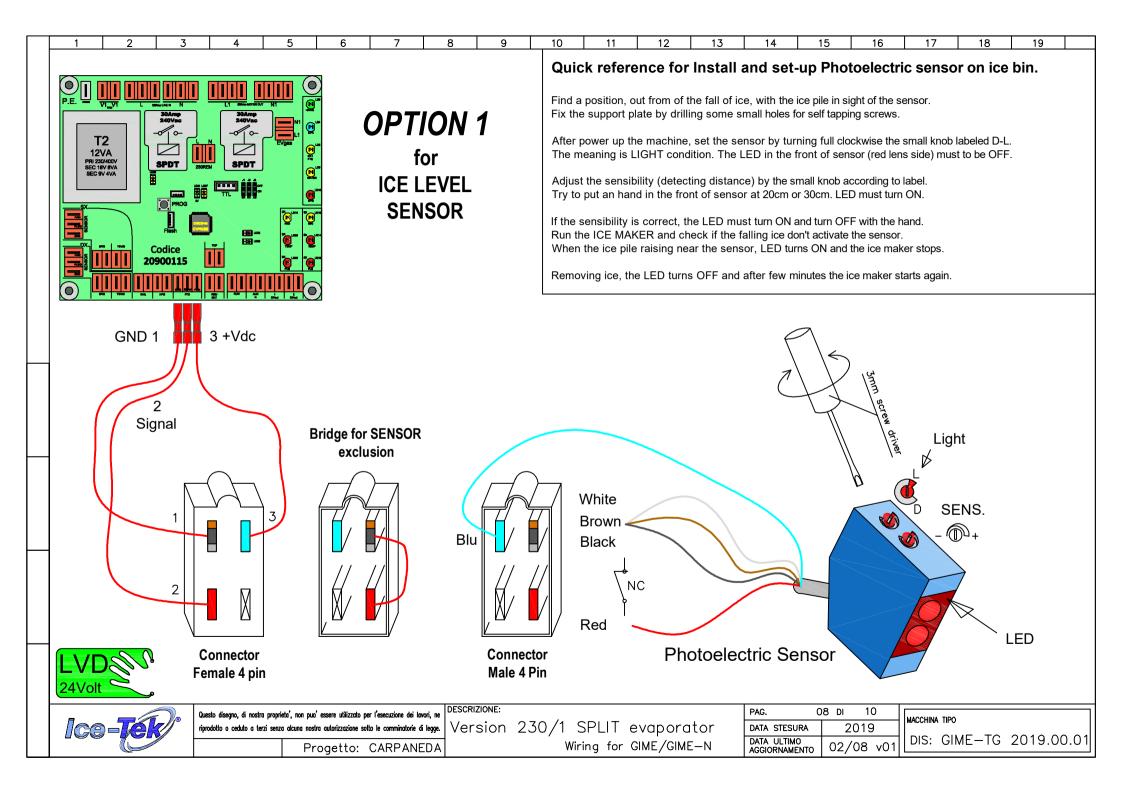

## For more detailed information, please refer to the User Manual.

|    | Questo disegno, di nostra proprieta', non puo' essere utilizzato per l'esecuzione dei lavori, ne | DESCRIZIONE:                   | PAG. 1                       | 0 DI 10   |                         |
|----|--------------------------------------------------------------------------------------------------|--------------------------------|------------------------------|-----------|-------------------------|
| /° | riprodotto o ceduto a terzi senza alcuna nostra autorizzazione sotto le comminatorie di legge.   | Version 230/1 SPLIT evaporator | DATA STESURA                 | 2019      |                         |
| Ī  | Progetto: CARPANEDA                                                                              | Wiring for GIME/GIME-N         | DATA ULTIMO<br>AGGIORNAMENTO | 02/08 v01 | DIS: GIME-TG 2019.00.01 |