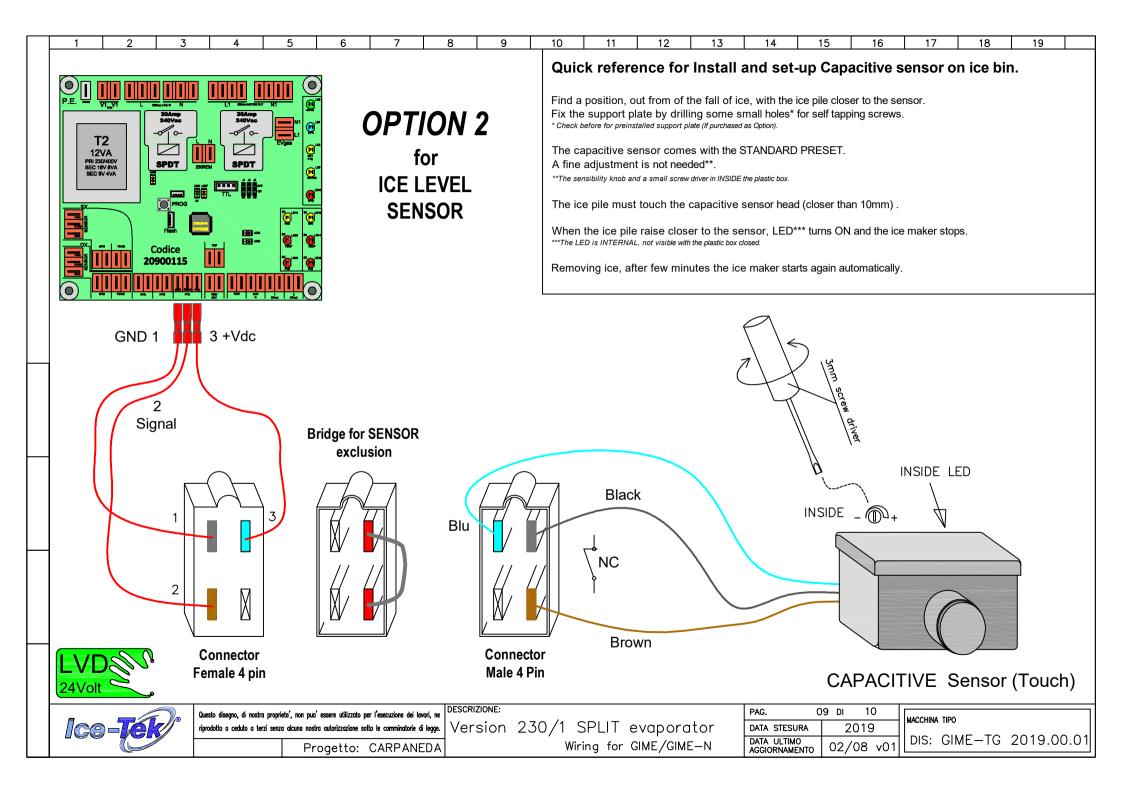

## For more detailed information, please refer to the User Manual.

|    | Questo disegno, di nostra proprieta', non puo' essere utilizzato per l'esecuzione dei lavori, ne | DESCRIZIONE:                   | PAG. 1                       | 0 DI 10   |                         |
|----|--------------------------------------------------------------------------------------------------|--------------------------------|------------------------------|-----------|-------------------------|
| /° | riprodotto o ceduto a terzi senza alcuna nostra autorizzazione sotto le comminatorie di legge.   | Version 230/1 SPLIT evaporator | DATA STESURA                 | 2019      |                         |
| Ī  | Progetto: CARPANEDA                                                                              | Wiring for GIME/GIME-N         | DATA ULTIMO<br>AGGIORNAMENTO | 02/08 v01 | DIS: GIME-TG 2019.00.01 |