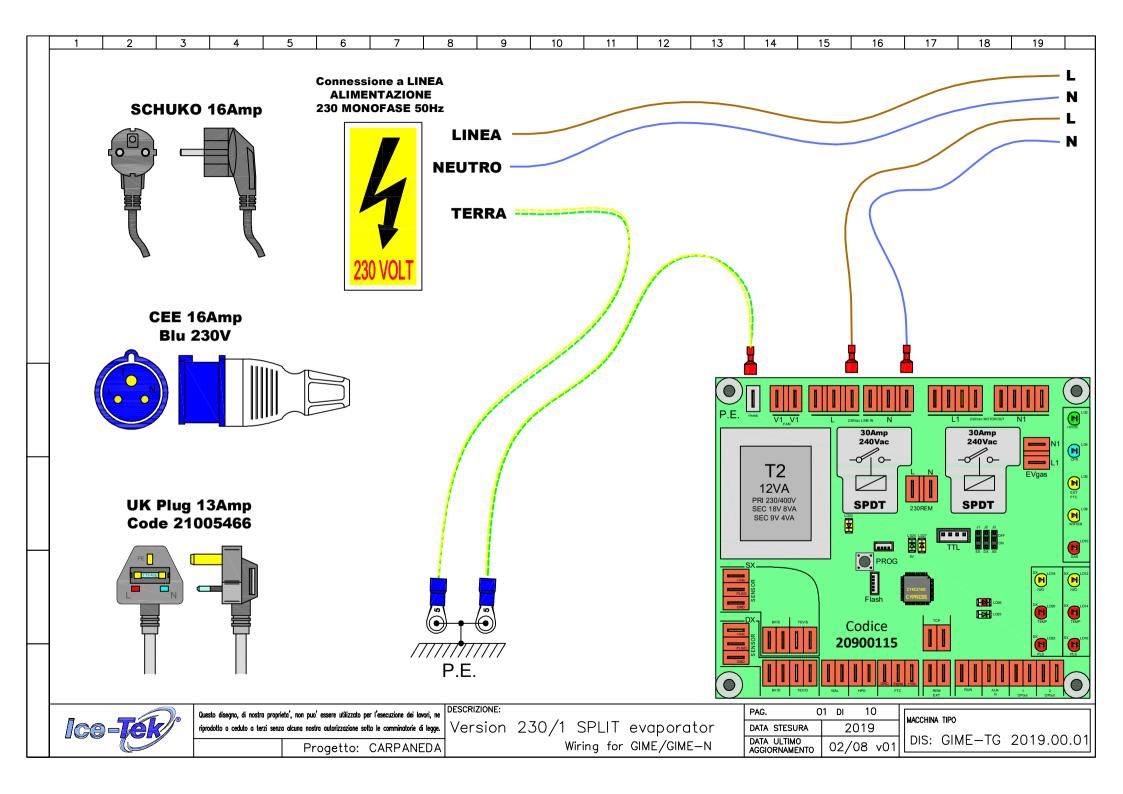

## For more detailed information, please refer to the User Manual.

|    | Questo disegno, di nostra proprieta', non puo' essere utilizzato per l'esecuzione dei lavori, ne | DESCRIZIONE:                   | PAG. 1                       | 0 DI 10   |                         |
|----|--------------------------------------------------------------------------------------------------|--------------------------------|------------------------------|-----------|-------------------------|
| /° | riprodotto o ceduto a terzi senza alcuna nostra autorizzazione sotto le comminatorie di legge.   | Version 230/1 SPLIT evaporator | DATA STESURA                 | 2019      |                         |
| Ī  | Progetto: CARPANEDA                                                                              | Wiring for GIME/GIME-N         | DATA ULTIMO<br>AGGIORNAMENTO | 02/08 v01 | DIS: GIME-TG 2019.00.01 |