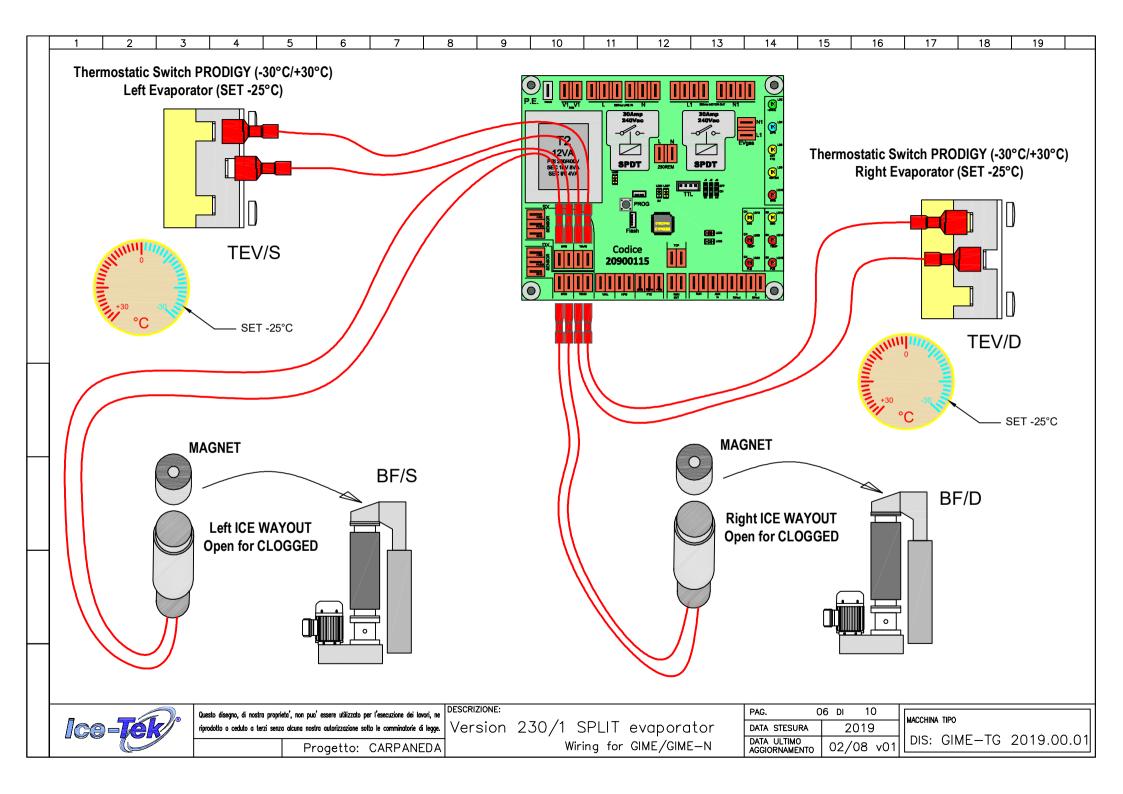

## For more detailed information, please refer to the User Manual.

|    | Questo disegno, di nostra proprieta', non puo' essere utilizzato per l'esecuzione dei lavori, ne | DESCRIZIONE:                   | PAG. 1                       | 0 DI 10   |                         |
|----|--------------------------------------------------------------------------------------------------|--------------------------------|------------------------------|-----------|-------------------------|
| /° | riprodotto o ceduto a terzi senza alcuna nostra autorizzazione sotto le comminatorie di legge.   | Version 230/1 SPLIT evaporator | DATA STESURA                 | 2019      |                         |
| Ī  | Progetto: CARPANEDA                                                                              | Wiring for GIME/GIME-N         | DATA ULTIMO<br>AGGIORNAMENTO | 02/08 v01 | DIS: GIME-TG 2019.00.01 |