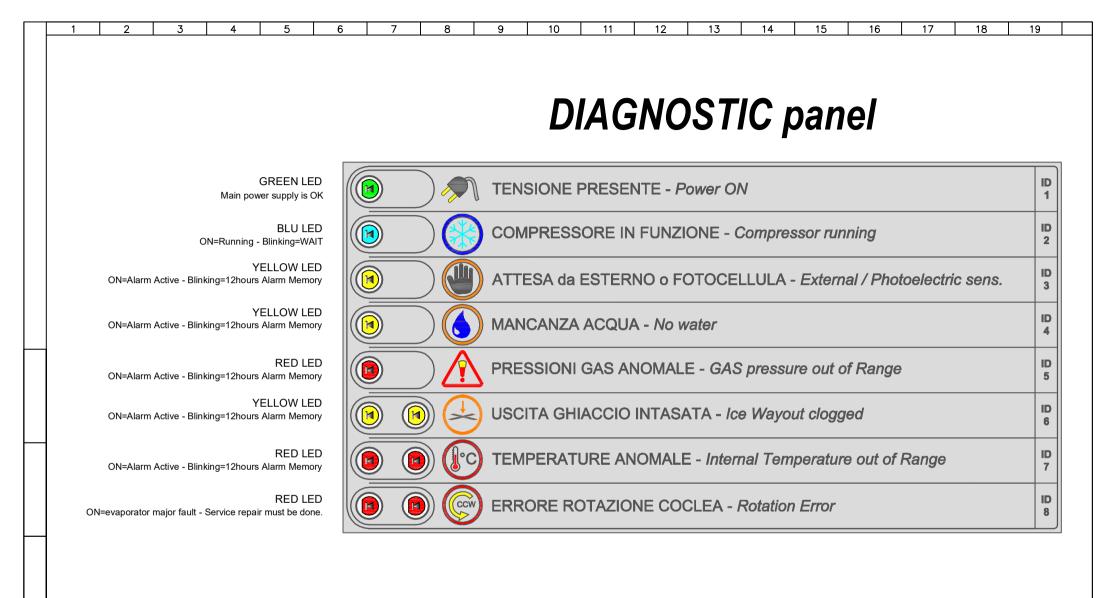

## For more detailed information, please refer to the User Manual.

|    | Questo disegno, di nostra proprieta', non puo' essere utilizzato per l'esecuzione dei lavori, ne | DESCRIZIONE:                   | PAG. 1                       | 0 DI 10   |                         |
|----|--------------------------------------------------------------------------------------------------|--------------------------------|------------------------------|-----------|-------------------------|
| /° | riprodotto o ceduto a terzi senza alcuna nostra autorizzazione sotto le comminatorie di legge.   | Version 230/1 SPLIT evaporator | DATA STESURA                 | 2019      |                         |
| Ī  | Progetto: CARPANEDA                                                                              | Wiring for GIME/GIME-N         | DATA ULTIMO<br>AGGIORNAMENTO | 02/08 v01 | DIS: GIME-TG 2019.00.01 |