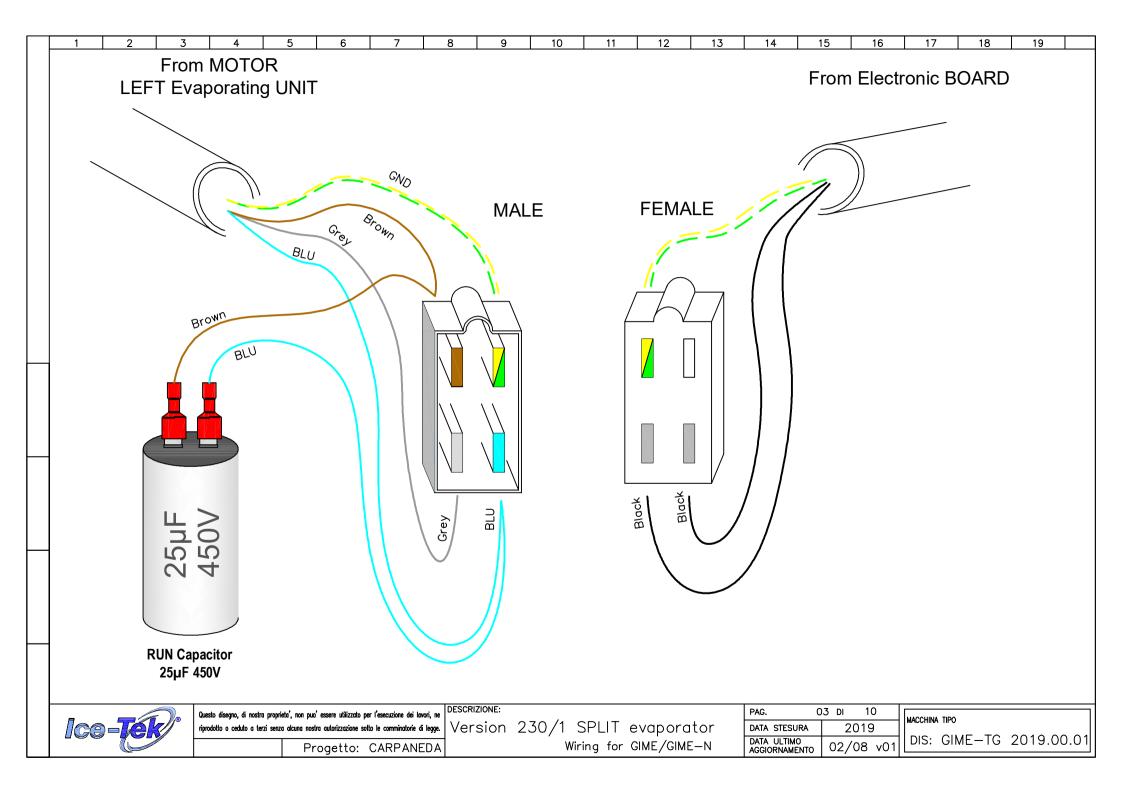

## For more detailed information, please refer to the User Manual.

|    | Questo disegno, di nostra proprieta', non puo' essere utilizzato per l'esecuzione dei lavori, ne | DESCRIZIONE:                   | PAG. 1                       | 0 DI 10   |                         |
|----|--------------------------------------------------------------------------------------------------|--------------------------------|------------------------------|-----------|-------------------------|
| /° | riprodotto o ceduto a terzi senza alcuna nostra autorizzazione sotto le comminatorie di legge.   | Version 230/1 SPLIT evaporator | DATA STESURA                 | 2019      |                         |
| Ī  | Progetto: CARPANEDA                                                                              | Wiring for GIME/GIME-N         | DATA ULTIMO<br>AGGIORNAMENTO | 02/08 v01 | DIS: GIME-TG 2019.00.01 |