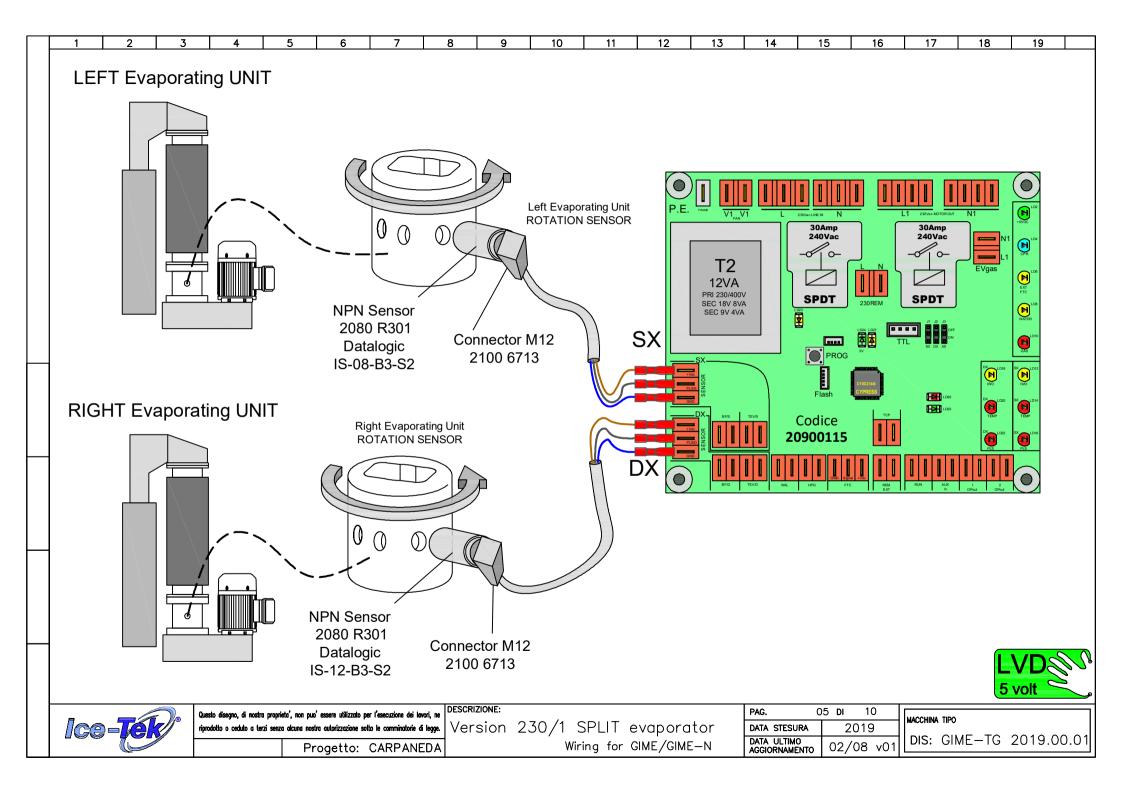

## For more detailed information, please refer to the User Manual.

|    | Questo disegno, di nostra proprieta', non puo' essere utilizzato per l'esecuzione dei lavori, ne | DESCRIZIONE:                   | PAG. 1                       | 0 DI 10   |                         |
|----|--------------------------------------------------------------------------------------------------|--------------------------------|------------------------------|-----------|-------------------------|
| /° | riprodotto o ceduto a terzi senza alcuna nostra autorizzazione sotto le comminatorie di legge.   | Version 230/1 SPLIT evaporator | DATA STESURA                 | 2019      |                         |
| Ī  | Progetto: CARPANEDA                                                                              | Wiring for GIME/GIME-N         | DATA ULTIMO<br>AGGIORNAMENTO | 02/08 v01 | DIS: GIME-TG 2019.00.01 |