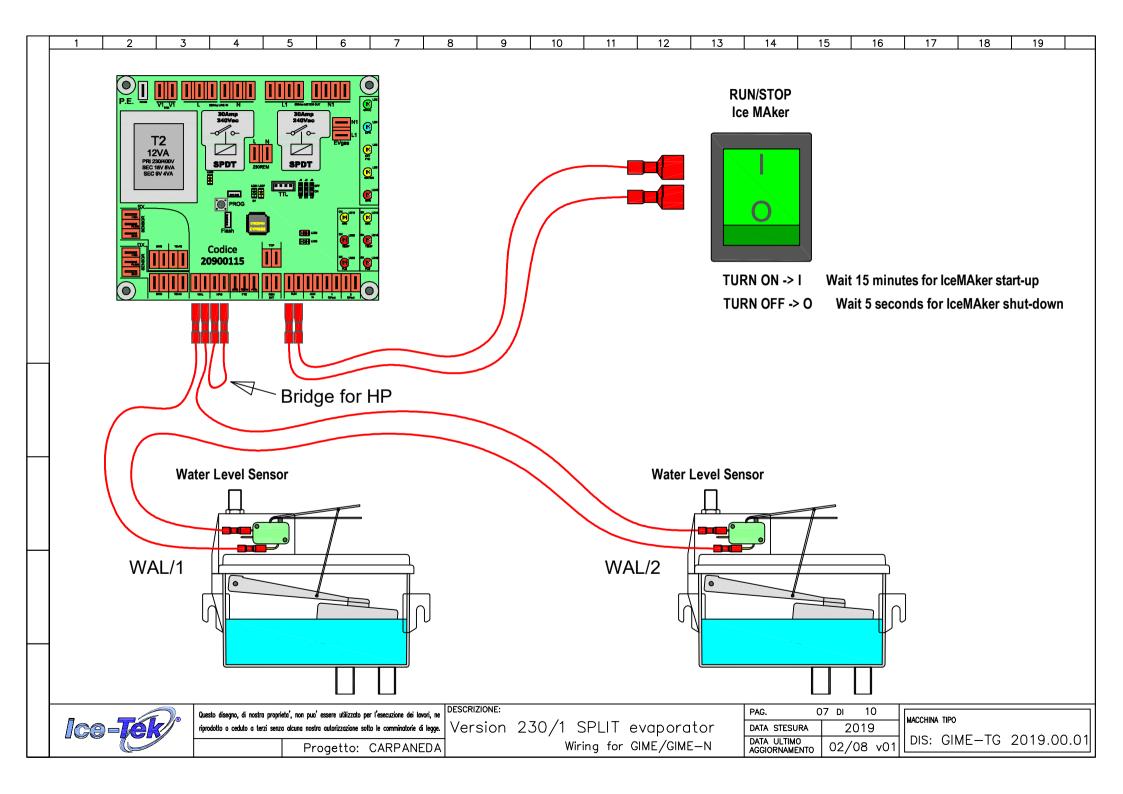

## For more detailed information, please refer to the User Manual.

|    | Questo disegno, di nostra proprieta', non puo' essere utilizzato per l'esecuzione dei lavori, ne | DESCRIZIONE:                   | PAG. 1                       | 0 DI 10   |                         |
|----|--------------------------------------------------------------------------------------------------|--------------------------------|------------------------------|-----------|-------------------------|
| /° | riprodotto o ceduto a terzi senza alcuna nostra autorizzazione sotto le comminatorie di legge.   | Version 230/1 SPLIT evaporator | DATA STESURA                 | 2019      |                         |
| Ī  | Progetto: CARPANEDA                                                                              | Wiring for GIME/GIME-N         | DATA ULTIMO<br>AGGIORNAMENTO | 02/08 v01 | DIS: GIME-TG 2019.00.01 |